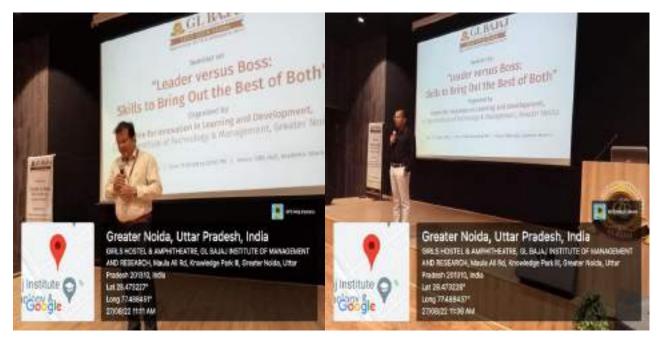

Then, Dr. Shashank Awasthi, Dean Strategy, GL Bajaj ITM Greater Noida discussed that the attributes of boss and leader both required. He stated both are stuational.

Dr. Madhu Gaur, HOD-MCA, GL Bajaj ITM Greater Noida addressed the gathering with a beautiful session. In her session audience got to know the leaders and the boss and find out the best habits to learn by example and lead by change.

After this, Dr. P. C. Vashist, Prof. & Head - Information Technology, GL Bajaj ITM Greater Noida discussed about Critical Thinking that help in differentiating between a Boss and a Leader.

Then, Dr. Nivedita Singh, Assistant Professor, Dept of MBA, GL Bajaj ITM Greater Noida discussed about the essentialism of leadership and Passion Pyramid.

Ms. Priyanka Datta, Assistant Professor, EEE Department concluded the session and gave vote of thanks.