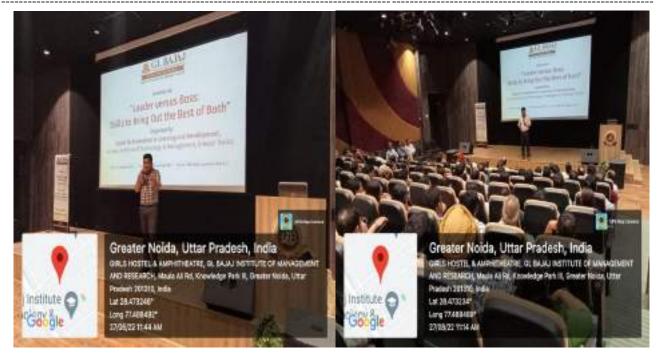

# Skills to Bring Out the Best of Both" dated 27th Aug. 2022

Resource Person: Internal faculty members of the institute (Total No. 05)
Event Date: 27<sup>th</sup> August, 2022
Event Time: 11:00AM onwards
Event Venue: Seminar Hall, 4<sup>th</sup> Floor, PGDM Building.
No. of Participants: 159 (EEE-4, CSE-46, ECE-12, ME-1, ASH-45, IT-16, CE-1, MBA-17, MCA-12, PDP-4, Admin-1)

A Report of One Day Seminar on "Leader versus Boss: Skills to Bring Out the Best of Both" dated 27th Aug. 2022

Seminar was started with the event introduction by Mrs. Priyanka Datta, Assistant Professor, EEE Department and addressed by Prof. Manas Kumar Mishra, Director-GL Bajaj ITM. Director sir discussed about the best quality of Leader and Boss. Every individual is a celebrity for someone. At times, he/she acts as leader/ boss to accomplish the task. He discussed very deeply and given his valuable suggestions to the participants and emphasises on honesty & developing good culture in the institute.