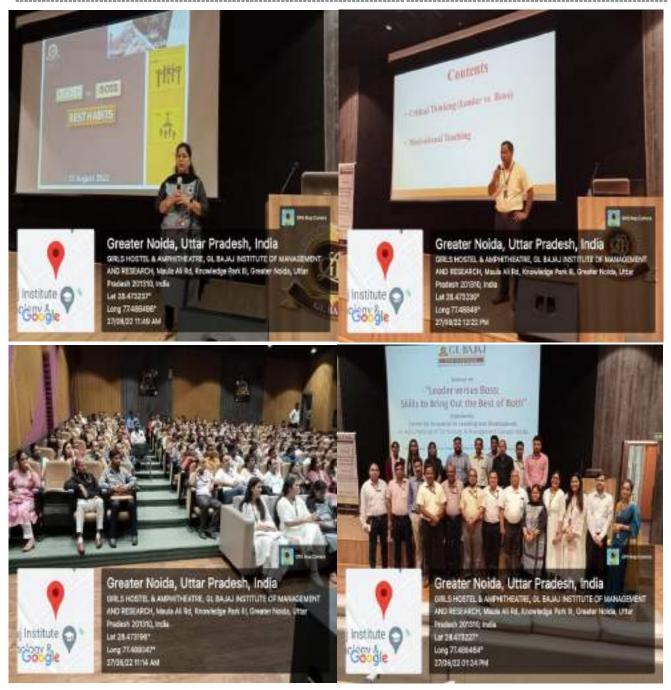

After this, Dr. P. C. Vashist, Prof. & Head - Information Technology, GL Bajaj ITM Greater Noida discussed about Critical Thinking that help in differentiating between a Boss and a Leader.

Then, Dr. Nivedita Singh, Assistant Professor, Dept of MBA, GL Bajaj ITM Greater Noida discussed about the essentialism of leadership and Passion Pyramid.